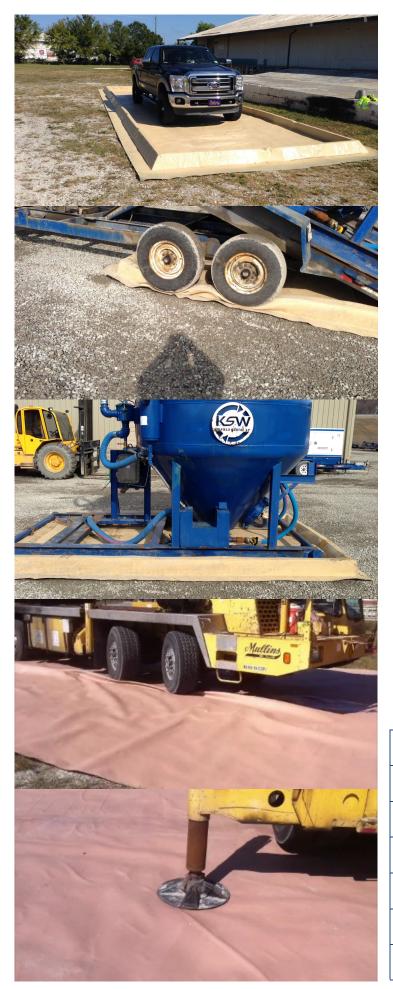

## RoboCon®

Portable secondary containment for pumps, generators, light system, FRAC tanks and small containment needs. RoboCon<sup>®</sup> does not require special set-up or tools. Just place on ground and place equipment. Is made from our RoboLiner<sup>®</sup> system that is used for large secondary containments.

> Portable Secondary Containment Lightweight

> > Durable RE-USABLE Drive in/Drive Out.

## RoboPad®

Drill Pad liner that is re-usable. Reduces additional cost for additional containments. RoboPad<sup>®</sup> like our RoboLiner<sup>®</sup> products is robotically manufactured in a controlled environment and arrives fully cured. After the installation the RoboPad<sup>®</sup> is ready for use unlike the field applied system that takes a week to cure.